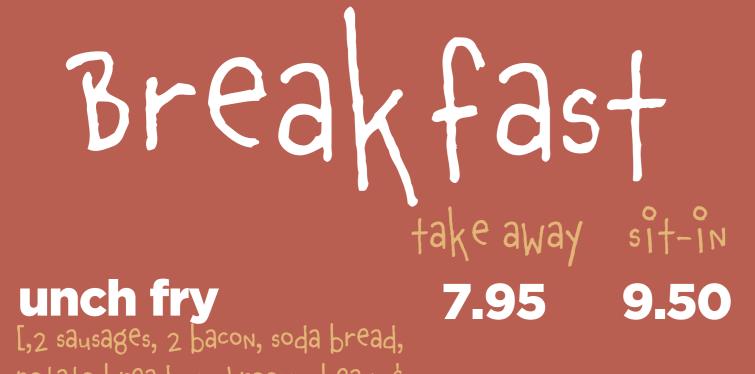

# sandwich smoothie coffee house

Sandwiches

potato bread, mushrooms, beans & fried egg. served with tea/coffee]

| Small fry<br>[1 sausage, 1 bacon, soda bread,<br>potato bread, mushrooms, fried eg<br>& beans. served with tea/coffee] |      | 8.50 |
|------------------------------------------------------------------------------------------------------------------------|------|------|
| omlette<br>[served With toast.<br>includes 3 fillings]                                                                 | 6.50 | 8.50 |
| breakfast bap                                                                                                          | 4.95 | 6.95 |