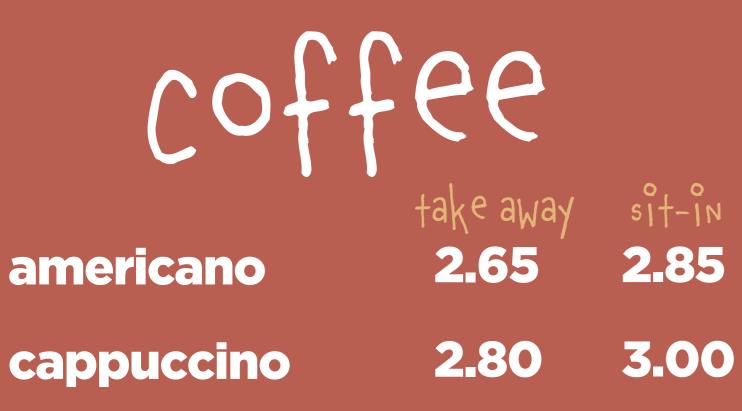

| latte                                | 2.80         | 3.00 |  |  |
|--------------------------------------|--------------|------|--|--|
| flat white                           | 2.80         | 3.00 |  |  |
| mocha                                | 3.00         | 3.50 |  |  |
| deluxe hot choc                      | 3.25         | 3.95 |  |  |
| quality teas                         | 1.95         | 2.50 |  |  |
| espresso                             | 2.25         | 2.50 |  |  |
| extras<br>extra shot<br>flavour shot | 0.75<br>0.75 |      |  |  |
| unch box                             |              |      |  |  |
| take away-6.95 sit in-8.95           |              |      |  |  |