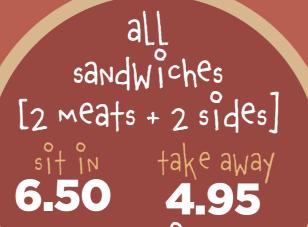

# sandwich smoothie coffee house



Sandwiches







potato bread, mushrooms, beans & fried egg. served with tea/coffee]

| Small fry<br>[1 sausage, 1 bacon, soda bread,<br>potato bread, mushrooms, fried eg<br>& beans. served with tea/coffee] |      | 8.50 |
|------------------------------------------------------------------------------------------------------------------------|------|------|
| omlette<br>[served With toast.<br>includes 3 fillings]                                                                 | 6.50 | 8.50 |
| breakfast bap                                                                                                          | 4.95 | 6.95 |

[sausage, bacon & fried egg]

bacon cream

cheese bagel

breakfast soda [sausage bacon fried egg mushroom and peans]

5.95

5.95

7.50

7.95





tikka chicken & salad hoi sin ch